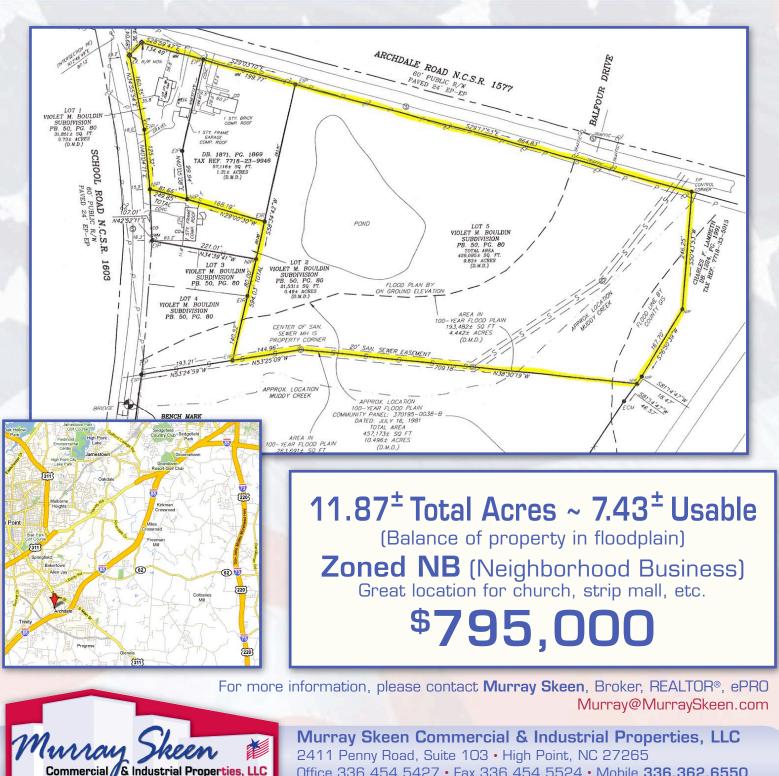

## LAND for SALE 4400 Archdale Rd. · Archdale, NC 27263

ww.murrayskeen.com

Office 336.454.5427 • Fax 336.454.5524 • Mobile 336.362.6550

No warranty or representation, express or implied, is made as to the accuracy of the information contained herein; all information submitted is subject to errors, omissions, change of price, change of financing, prior to lease or sale, withdrawal without notice, conditions affecting title and any other listing conditions. All information contained herein is subject to your independent verification. Murray Skeen Commercial & Industrial Properties, LLC, its agents, subsidiaries, affiliates, or assigns, assume no liability for any inaccuracy contained herein.